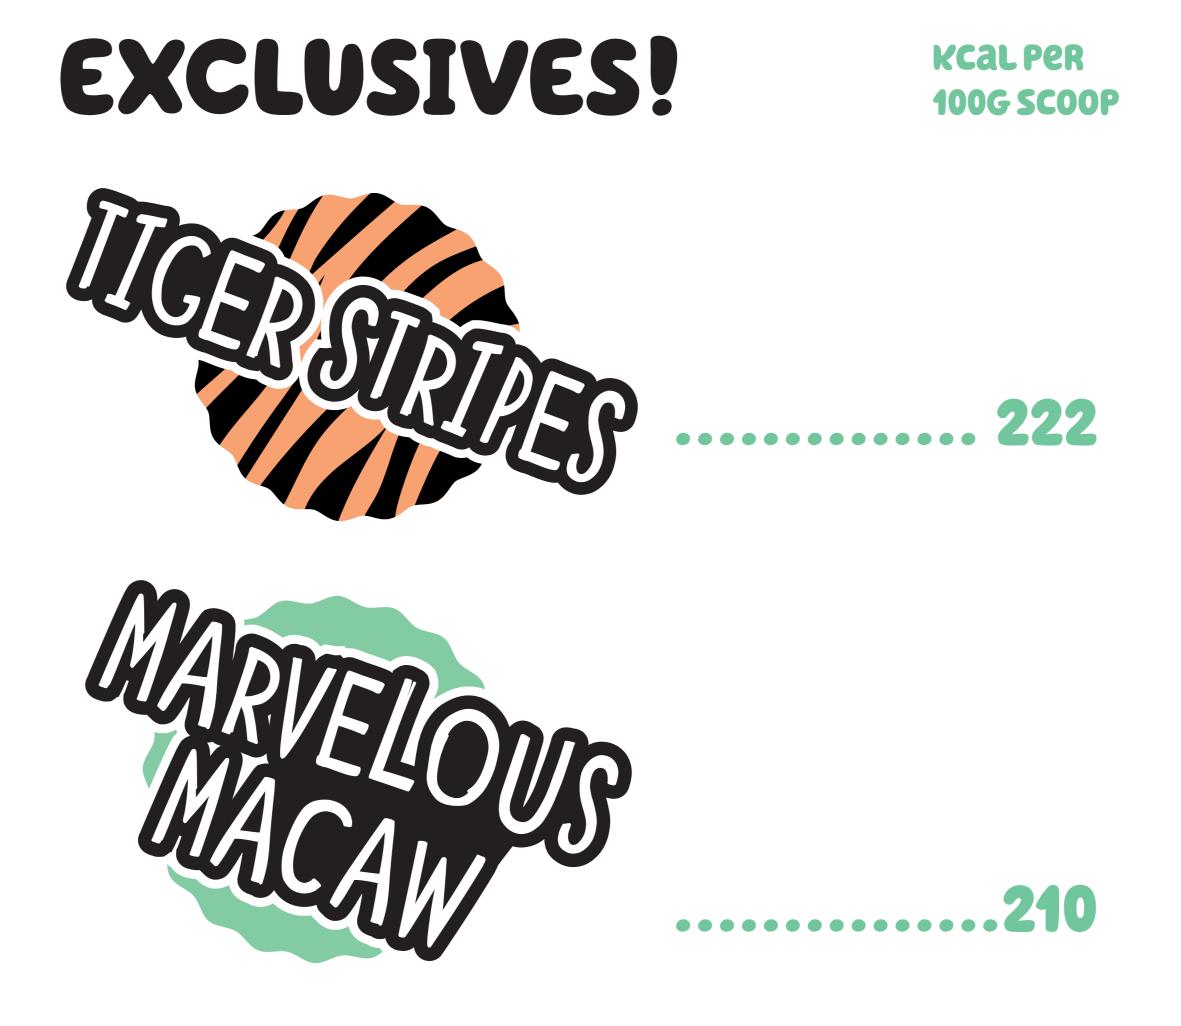

# ICE CREAM CHOCOLATE Vanilla Vanilla MINT CHOC CHIP Honeycomb STRAWBERRY SALTED CARAMEL RASPBERRY RIPPLE MALT TEASE DAIRY FREE KCAL PER 100G SCOOP KCAL PER 100G SCOOP 212 242 242 AU SALTED CARAMEL 225 RASPBERRY RIPPLE 213 MALT TEASE 232