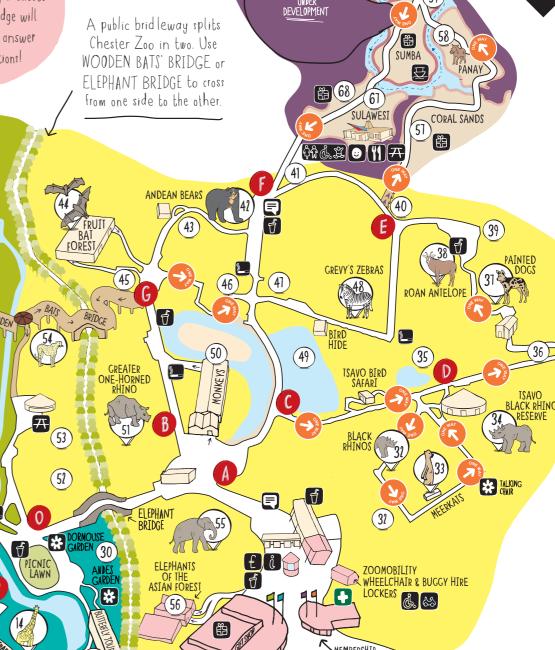

# ANIMALS TO SEE

(31) Black rhinos

33 Meerkats and porcupines

(34) Black rhinos

(35) Cranes

36 Rock hyrax

37 Painted dogs (38) Roan antelope

39 Aardvarks

40 Sitatunga

41) Bongos 41) Andean bears

(43) Tapir, capybara & giant anteater

(44) Bats

45 Philippine spotted deer

46 Miniature monkeys

(47) Kirk's dik dik 48 Grevy's zebras

49 African Wetland Aviary

50 Monkeys

(51) Greater one-horned rhino

(51) Camels

(53) Onagers

(54) Cheetahs (55) Elephants

(56) Asian Aquarium

# TALKIN

A public bridleway splits Chester Zoo in two. Use

BALI (60)

YOU ARE HERE

Look for the red circles on posts to help find out

where you are

PLEASE BE MINDFUL OF OTHER VISITORS WHEN WALKING AROUND THE ZOO. WE HAVE THE BELOW GUIDES IN PLACE TO ENSURE YOUR VISIT IS SAFE.