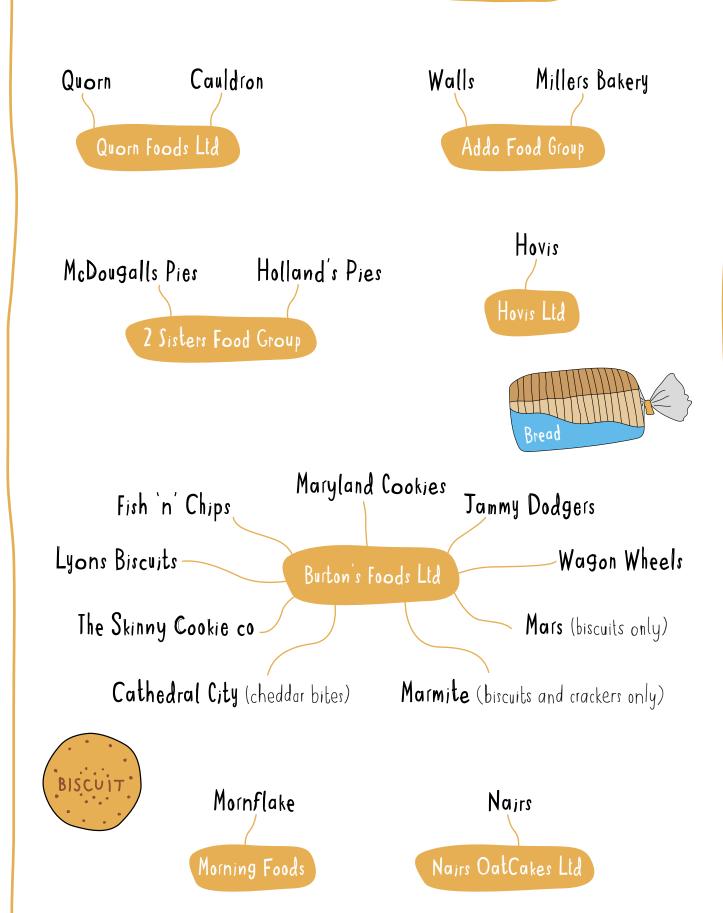

This **shopping list** brings together the companies who have been given an **EXCELLENT** score in the app. The list provides a list of parent companies and the brands associated with them to help children to understand which companies they can trust when it comes to Sustainable Palm Oil.

The scores are based on the companies' Annual Communications of Progress submitted to the Roundtable on Sustainable Palm Oil, and are updated every year.

For more information visit <a href="www.chesterzoo.org/what-you-can-do/">www.chesterzoo.org/what-you-can-do/</a>