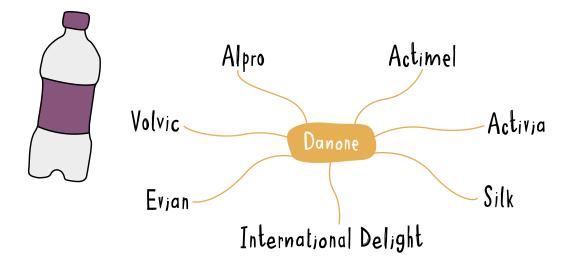

This **shopping list** brings together the companies who have been given an **EXCELLENT** score in the app. The list provides a list of parent companies and the brands associated with them to help children to understand which companies they can trust when it comes to Sustainable Palm Oil.

The scores are based on the companies' Annual Communications of Progress submitted to the Roundtable on Sustainable Palm Oil, and are updated every year.

For more information visit <a href="www.chesterzoo.org/what-you-can-do/">www.chesterzoo.org/what-you-can-do/</a>