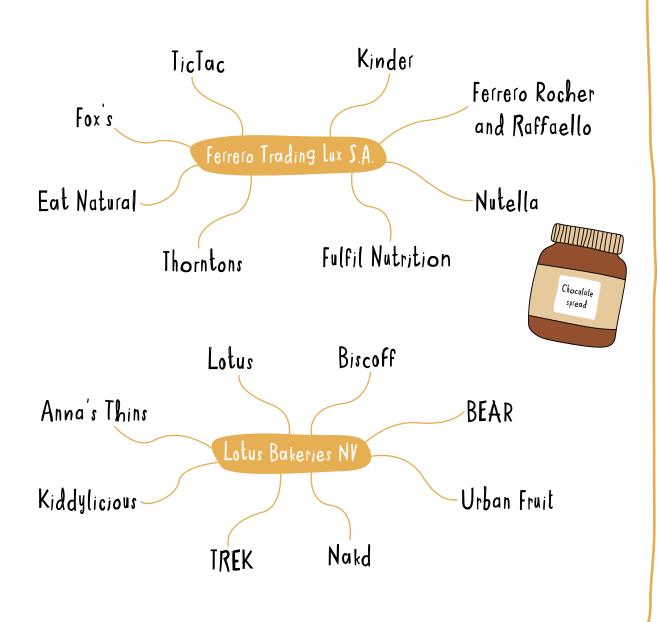

This **shopping list** brings together the companies who have been given an **EXCELLENT** score in the app. The list provides a list of parent companies and the brands associated with them to help children to understand which companies they can trust when it comes to Sustainable Palm Oil.

The scores are based on the companies' Annual Communications of Progress submitted to the Roundtable on Sustainable Palm Oil, and are updated every year.

For more information visit <a href="www.chesterzoo.org/what-you-can-do/">www.chesterzoo.org/what-you-can-do/</a>