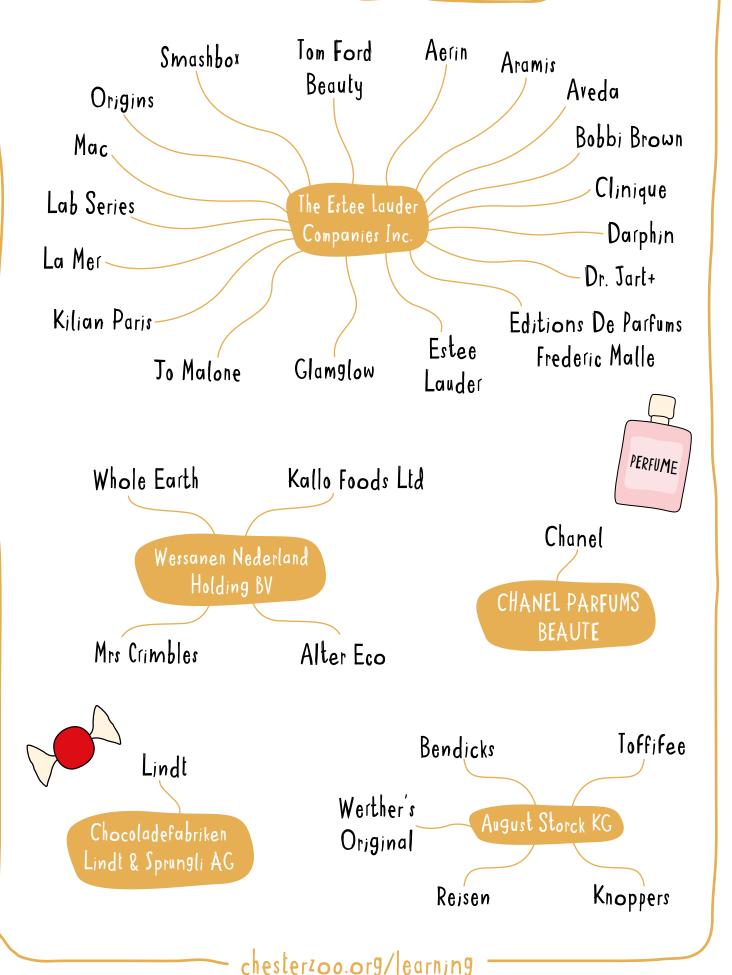

This **shopping list** brings together the companies who have been given an **EXCELLENT** score in the app. The list provides a list of parent companies and the brands associated with them to help children to understand which companies they can trust when it comes to Sustainable Palm Oil.

The scores are based on the companies' Annual Communications of Progress submitted to the Roundtable on Sustainable Palm Oil, and are updated every year.

For more information visit <a href="www.chesterzoo.org/what-you-can-do/">www.chesterzoo.org/what-you-can-do/</a>