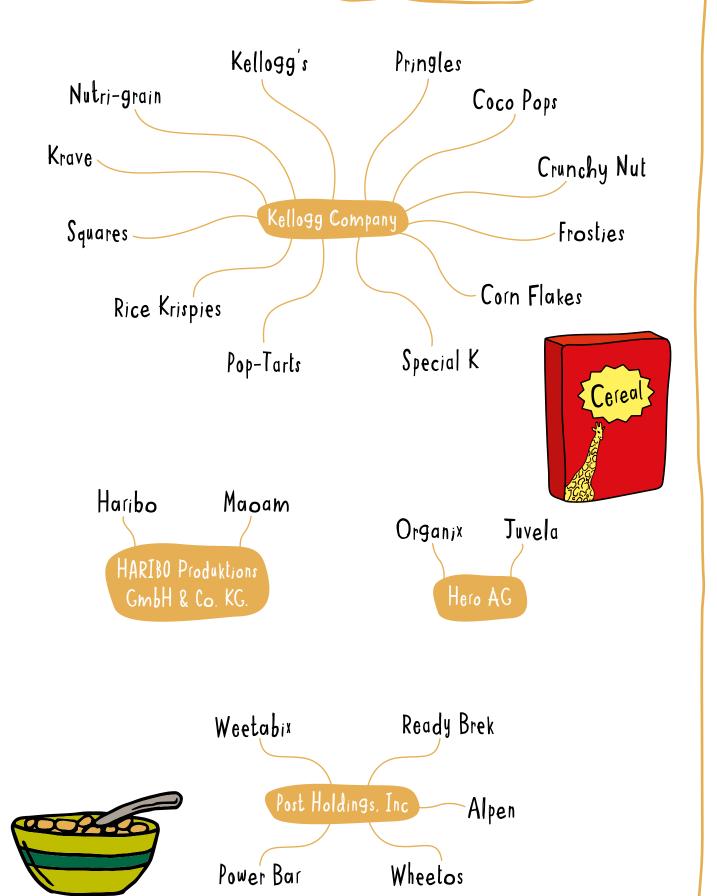

This **shopping list** brings together the companies who have been given an **EXCELLENT** score in the app. The list provides a list of parent companies and the brands associated with them to help children to understand which companies they can trust when it comes to Sustainable Palm Oil.

The scores are based on the companies' Annual Communications of Progress submitted to the Roundtable on Sustainable Palm Oil, and are updated every year.

For more information visit <a href="www.chesterzoo.org/what-you-can-do/">www.chesterzoo.org/what-you-can-do/</a>