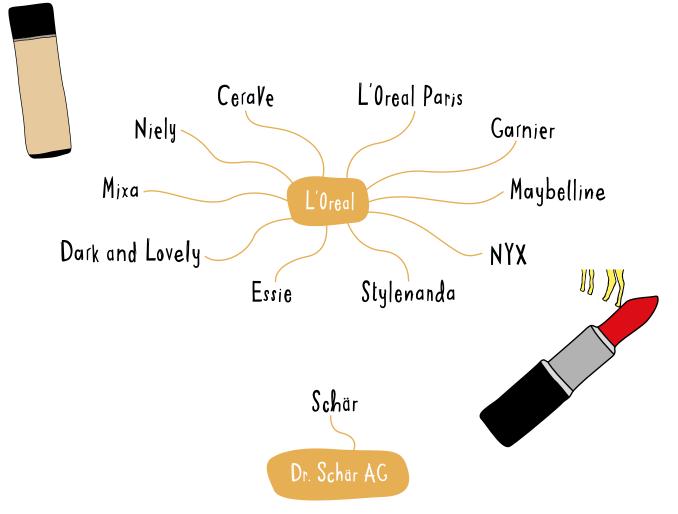

This **shopping list** brings together the companies who have been given an **EXCELLENT** score in the app. The list provides a list of parent companies and the brands associated with them to help children to understand which companies they can trust when it comes to Sustainable Palm Oil.

The scores are based on the companies' Annual Communications of Progress submitted to the Roundtable on Sustainable Palm Oil, and are updated every year.

For more information visit <a href="www.chesterzoo.org/what-you-can-do/">www.chesterzoo.org/what-you-can-do/</a>