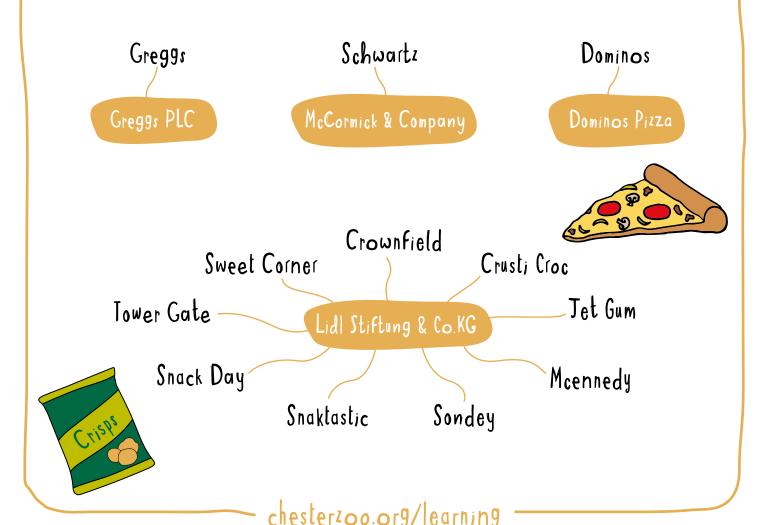

This **shopping list** brings together the companies who have been given an **EXCELLENT** score in the app. The list provides a list of parent companies and the brands associated with them to help children to understand which companies they can trust when it comes to Sustainable Palm Oil.

The scores are based on the companies' Annual Communications of Progress submitted to the Roundtable on Sustainable Palm Oil, and are updated every year.

For more information visit <a href="www.chesterzoo.org/what-you-can-do/">www.chesterzoo.org/what-you-can-do/</a>