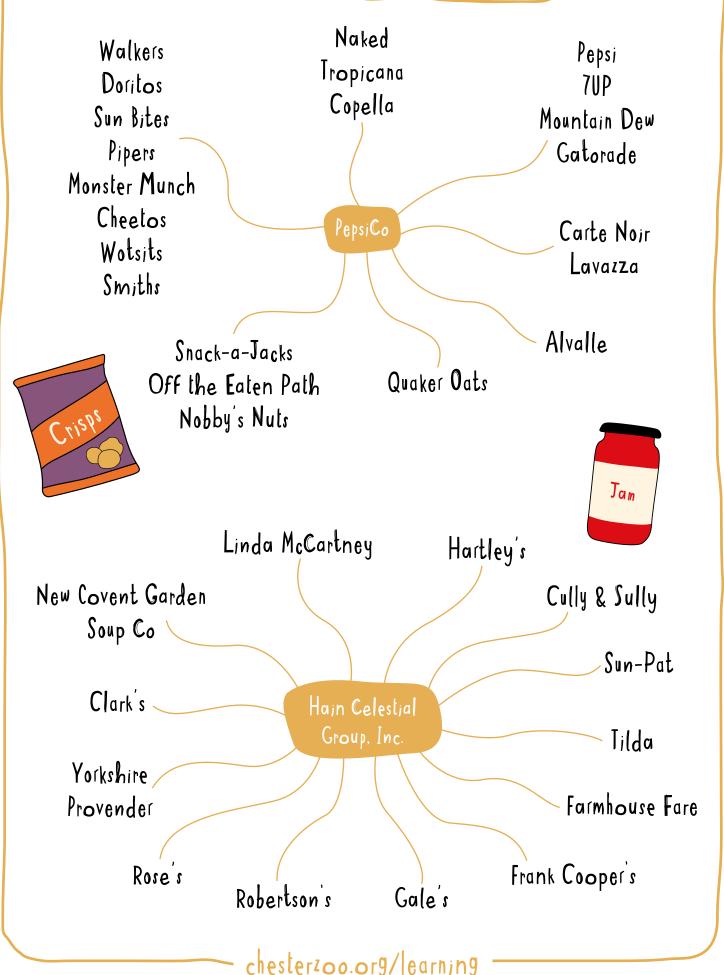

This **shopping list** brings together the companies who have been given an **EXCELLENT** score in the app. The list provides a list of parent companies and the brands associated with them to help children to understand which companies they can trust when it comes to Sustainable Palm Oil.

The scores are based on the companies' Annual Communications of Progress submitted to the Roundtable on Sustainable Palm Oil, and are updated every year.

For more information visit <a href="www.chesterzoo.org/what-you-can-do/">www.chesterzoo.org/what-you-can-do/</a>