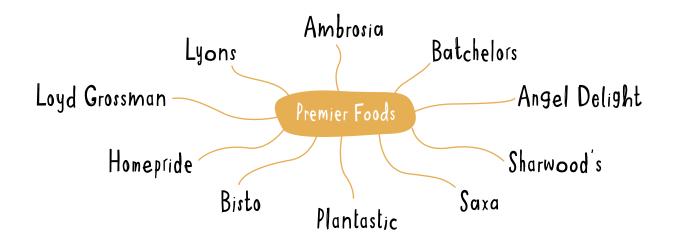

This **shopping list** brings together the companies who have been given an **EXCELLENT** score in the app. The list provides a list of parent companies and the brands associated with them to help children to understand which companies they can trust when it comes to Sustainable Palm Oil.

The scores are based on the companies' Annual Communications of Progress submitted to the Roundtable on Sustainable Palm Oil, and are updated every year.

For more information visit <a href="www.chesterzoo.org/what-you-can-do/">www.chesterzoo.org/what-you-can-do/</a>