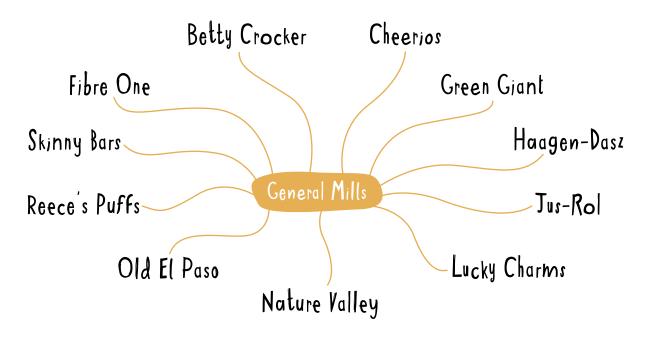

This **shopping list** brings together the companies who have been given an **EXCELLENT** score in the app. The list provides a list of parent companies and the brands associated with them to help children to understand which companies they can trust when it comes to Sustainable Palm Oil.

The scores are based on the companies' Annual Communications of Progress submitted to the Roundtable on Sustainable Palm Oil, and are updated every year.

For more information visit <a href="www.chesterzoo.org/what-you-can-do/">www.chesterzoo.org/what-you-can-do/</a>