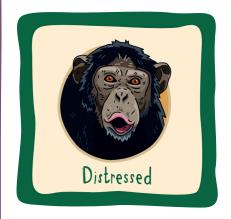

Grab a partner and using the chimp facial expressions below, take it in turns to choose a facial expression, act it out and see if the other person can guess which emotion they're trying to get across.