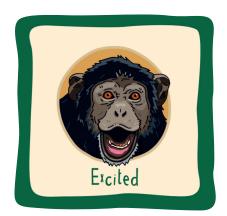

Grab a partner and using the chimp facial expressions below, take it in turns to choose a facial expression, act it out and see if the other person can guess which emotion they're trying to get across.