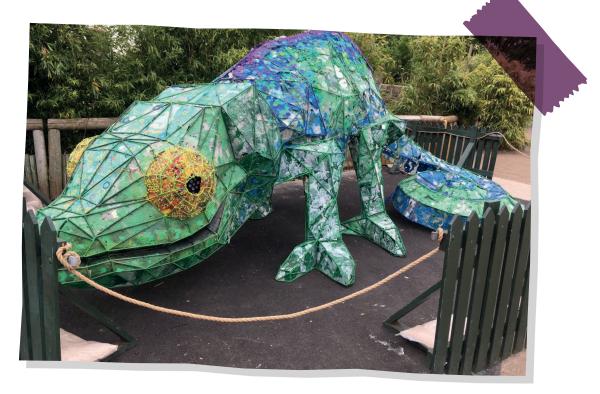

## CHAMELEON CHAOS

· 7. · · · A Wow! A very strange thing has happened at Chester zoo! Magically a wonderful creation has appeared at the front entrance!

## What could it be?

It looks to be made from recycled bottles and plastics. It looks beautiful but why would anyone make something out of old plastic? Is it meant to tell us something about being careful about how much plastic we use?